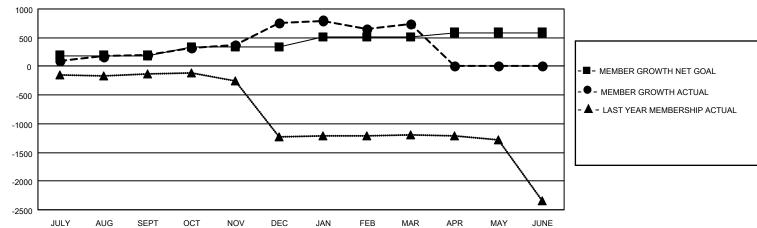

## Multiple District 3231

Results as of: 3/31/2021

**LOCATION: INDIA** 

| Clubs         |               |             |               | Members               |                        |                         |                                                    |  |
|---------------|---------------|-------------|---------------|-----------------------|------------------------|-------------------------|----------------------------------------------------|--|
|               | RESULTS FOR   | R 2020-2021 |               | RESULTS FOR 2020-2021 |                        |                         |                                                    |  |
| QUARTER       | NEW CLUB GOAL | NEW CLUBS   | DROPPED CLUBS | QUARTER MEM           | BER GROWTH NET<br>GOAL | MEMBER GROWTH<br>ACTUAL | DROPPED<br>MEMBERS ACTUAL<br>(including transfers) |  |
| JULY/AUG/SEPT | 1             | 6           | 4             | JULY/AUG/SEPT         | 190                    | 480                     | 233                                                |  |
| OCT/NOV/DEC   | 5             | 24          | 1             | OCT/NOV/DEC           | 150                    | 954                     | 360                                                |  |
| JAN/FEB/MAR   | 4             | 2           | 15            | JAN/FEB/MAR           | 165                    | 280                     | 256                                                |  |
| APR/MAY/JUNE  | 2             | 0           | 0             | APR/MAY/JUNE          | 85                     | 0                       | 0                                                  |  |

## GOALS AND ACTUAL MEMBERS CUMULATIVE

| DROPPED CLUBS: 20  |     | 180 CLUBS OF 314 ADDED 1 OR MORE<br>NEW MEMBERS | GENDER DISTRIBUTION  MALE 7,917 (62.98%) |                |       |
|--------------------|-----|-------------------------------------------------|------------------------------------------|----------------|-------|
| DROPPED MEMBERS    |     |                                                 | FEMALE                                   | 4,653 (37.02%) |       |
| DECEASED           | 78  | CLICK HERE FOR CUMULATIVE                       | TOTAL FAMILY UNIT MEMBERS                |                | 7,885 |
| CLUB CANCELLED 194 |     | MEMBERSHIP DATA                                 |                                          |                | 4 004 |
| OTHER              | 577 |                                                 | FAMILY MEMBERS PAYING HALF DUES          |                | 4,681 |
| TOTAL              | 849 |                                                 | 1000                                     |                |       |