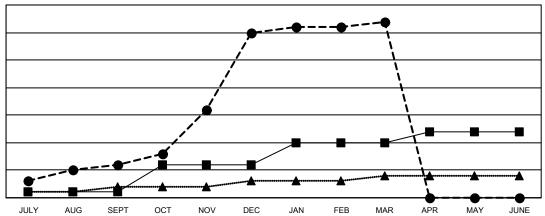

## GOALS AND ACTUAL NEW CLUBS CUMULATIVE

-■- CURRENT YEAR GOALS FOR NEW CLUBS

- CURRENT YEAR ACTUAL NEW CLUBS

- ▲ - LAST YEAR ACTUAL NEW CLUBS